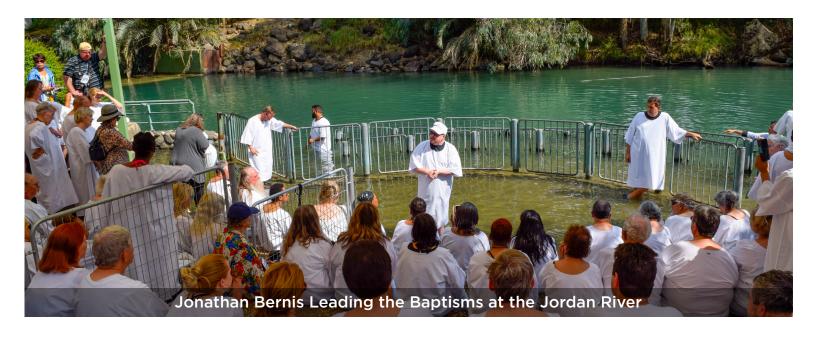

Picture yourself in the Holy Land: Sailing in a tiny fishing boat on the Sea of Galilee. Renewing your baptism commitment on the banks of the Jordan River....

Have you ever dreamed of exploring the very streets and paths where Yeshua (Jesus) walked nearly 2,000 years ago, visiting the sites where He ministered the Word of God and healed the sick? There's no doubt that Israel continues to be one of the most inspirational places on Earth!

## **OUTSTANDING TOUR FEATURES:**

- Wedding vow renewal ceremony on the Sea of Galilee
- Immersion (baptism) ceremony at the Jordan River
- · Swim in the Dead Sea
- Temple tunnels under the Temple Mount