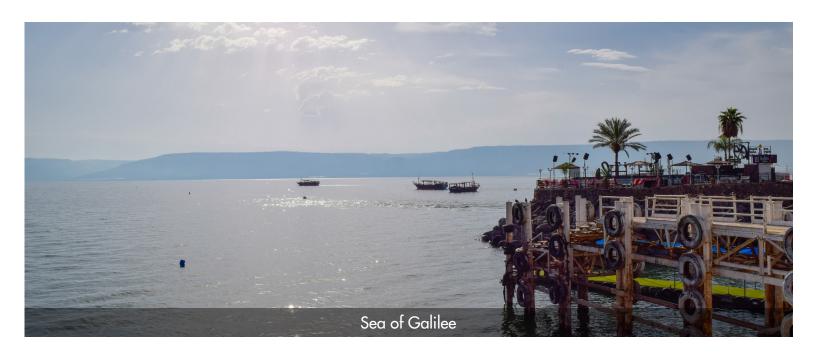

Picture yourself in the Holy Land: Sailing in a tiny fishing boat on the Sea of Galilee. Renewing your baptism commitment on the banks of the Jordan River....

Have you ever dreamed of exploring the very streets and paths where Yeshua (Jesus) walked nearly 2,000 years ago, visiting the sites where He ministered the Word of God and healed the sick? There's no doubt that Israel continues to be one of the most inspirational places on Earth!

Sit on a stone wall overlooking the Sea of Galilee, as you read the Sermon on the Mount at the very site where Jesus taught it. You'll have an opportunity to pray at the Western wall, site of the ancient Temple. You'll write your special request on a tiny piece of paper, and then slip it into a crack between the ancient stones.

## YOU'LL ALSO SEE:

- Jaffa
- Tel Aviv
- Caesarea
- Megiddo
- · Mount of Beatitudes
- Capernaum
- Sea of Galilee (by boat ride)
- Jordan River

- Jerusalem
- Western Wall
- Masada
- Qumran
- Dead Sea
- City of David Archeological Site
- Holocaust Memorial Museum
- Bethlehem